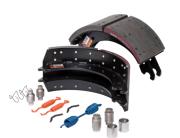

## ONE STOP PARTS SHOP

SAVE ON THE BEST BRANDS IN THE INDUSTRY

\$86.00

MERITOR DRIVE **BRAKE SHOES 16.5" X** 7" BRAKE SHOE KITS

QABP MG1A4707QP

\$105.00

MERITOR STEER **BRAKE SHOES 16.5" X** 5" BRAKE SHOE KITS

QABP MG1A4720QP

\$92.00

MERITOR TRAILER **BRAKE SHOES 16.5" X** 7" BRAKE SHOE KITS

QABP MG1A4515Q

\$115.00

**REAR BRAKE DRUM TO** SUIT MOST AMERICAN TRUCKS 16.5" X 7"

55.190

\$160.00