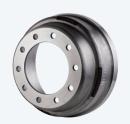

FRONT BRAKE DRUM TO SUIT KENWORTH 16.5" X 5"

55.136

\$150.00

FRONT BRAKE DRUM TO SUIT FREIGHTLINER / WESTERN STAR 16.5" X 5"

55.103

\$99.00

SPICER 1810 FULL **ROUND UNIVERSAL** JOINT

QSP 5281XB