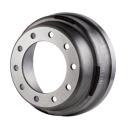

QABP MG1A4720QP

\$92.00

MERITOR TRAILER **BRAKE SHOES 16.5" X** 7" BRAKE SHOE KITS

QABP MG1A4515Q

\$115.00

**REAR BRAKE DRUM TO** SUIT MOST AMERICAN TRUCKS 16.5" X 7"

55.190

\$160.00

FRONT BRAKE DRUM TO SUIT KENWORTH 16.5" X 5"

55.136

\$150.00

FRONT BRAKE DRUM TO SUIT FREIGHTLINER / WESTERN STAR 16.5" X 5"

55.103

\$99.00

SPICER 1810 FULL **ROUND UNIVERSAL** JOINT

QSP 5281XB