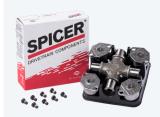

FRONT BRAKE DRUM TO SUIT KENWORTH 16.5" X 5"

55.136

\$150.00

FRONT BRAKE DRUM TO SUIT FREIGHTLINER / WESTERN STAR 16.5" X 5"

55.103

\$99.00

SPICER 1810 FULL **ROUND UNIVERSAL** JOINT

QSP 5281XB