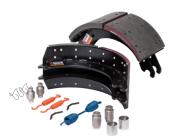

QABP MG1A4720QP

\$92.00

MERITOR TRAILER **BRAKE SHOES 16.5" X** 7" BRAKE SHOE KITS

QABP MG1A4515Q

\$115.00

**REAR BRAKE DRUM TO** SUIT MOST AMERICAN TRUCKS 16.5" X 7"

55.190

\$160.00